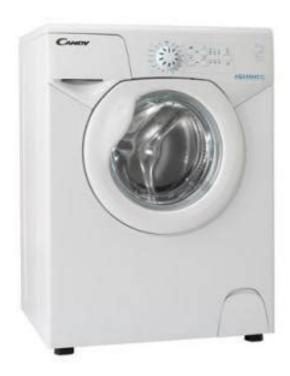

# candy aqua 100f manual

If this is the case, contact your nearest Candy Centre. All Candy appliances are earthed. Ensure that the Do not leave the main electricity circuit is appliance exposed to earthed. Contact a qualified. Cut tubeholding straps. 70 cm Unscrews the two top screws A and remove the cover, sliding it off horizontally. Remove the cardboard protection. If an option is selected that is not compatible with the selected programme then the light on the button first flashes and then goes off. It can The washing machine has a. To be machinewashed, MAXIMISE THE LOAD SIZE woollen garments and other articles in wool must bear Achieve the best use of. And that the discharge ETAB HTH VARIABLE CAPACITY tube is in place. X PHTIKOTHTA PROGRAMME SELECTION This washing machine automatically adapts the level Refer to the programme of the water to the type and guide to select the most suitable programme. These can, therefore, MAINTENANCE easily be recovered. For prompt servicing, give the model of the washing machine, to be found on the label placed on the cabinet inside of the porthole or on the guarantee certificate. The manufacturer also reserves the right to make appropriate modifications to its products without changing the essential characteristics. By ensuring this product is disposed of correctly, you will help prevent potential negative consequences for the environment and human health, which could otherwise be caused by inappropriate waste handling of this product. Ask your question here. Provide a clear and comprehensive description of the issue and your question. The more detail you provide for your issue and guestion, the easier it will be for other Candy AQUA 100F owners to properly answer your question. Ask a question About the Candy AQUA 100F This manual comes under the category Washing Machines and has been rated by 1 people with an average of a 9.2. This manual is available in the following languages English, German, French, Italian.http://alivehelp.ru/userfiles/ditch-witch-1420-manual.xml