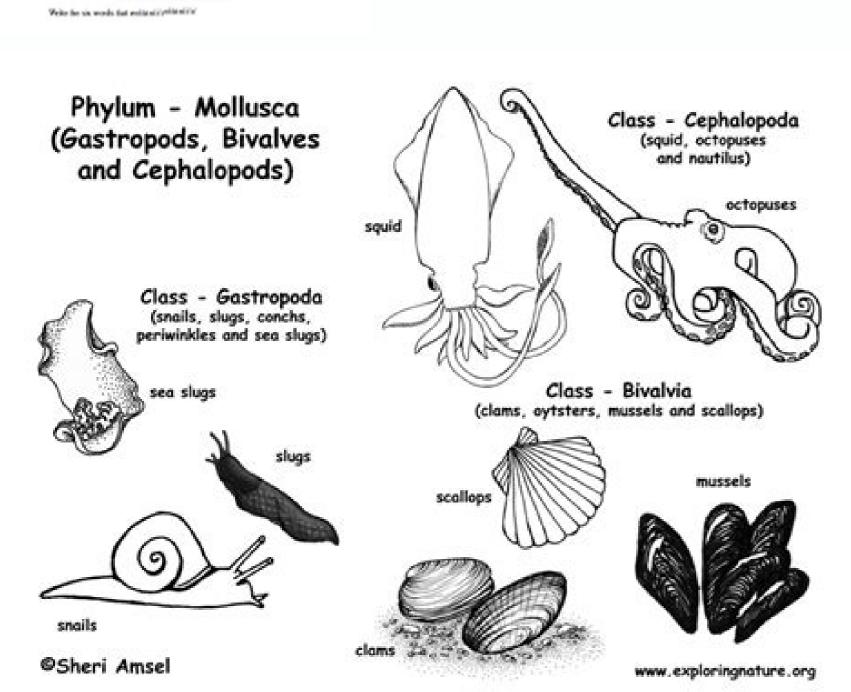

Welto he six words that end in "ar." Welto he six words that end in "ar." unds that end in "an leito the six words that end in "an."



Reptiles Fish Birds Mammals Amphibians

Write the correct animal family beside each row, and then color the pictures.



Grade & Section: Grade/ Teacher: -

Topic: Vertebrate & Invertebrate animals

Of the million or more animal species in the world, more than 98% are invertebrates. Invertebrates don't have any bone.

## Vertebrate animals like:-

Lion cat elephant monkey shark



## Invertebrate animals like:-

worm butterfly octopus snail insect



## Q1/ Choose:-

- 1- birds are (vertebrates invertebrates)
- 2- Fish are (vertebrates invertebrates)
- 3- insects are (vertebrates invertebrates)
- 4- They can grow parts if they lose parts (worm cows)
- 5- Crabs are (vertebrates invertebrates)

iSLCollective.com

Check out YouTube videos by both budding and experienced animators to get an