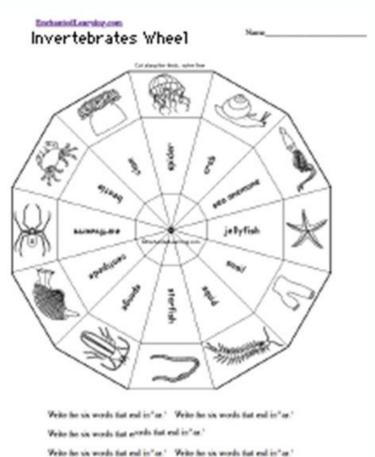

Welto he six words that end in "ar." Welto he six words that end in "ar." unds that end in "an leito the six words that end in "an."



Reptiles Fish Birds Mammals Amphibians

Write the correct animal family beside each row, and then color the pictures.



Grade & Section: Grade/ Teacher: -

Topic: Vertebrate & Invertebrate animals

Of the million or more animal species in the world, more than 98% are invertebrates. Invertebrates don't have any bone.

## Vertebrate animals like:-

Lion cat elephant monkey shark



## Invertebrate animals like:-

worm butterfly octopus snail insect



## Q1/ Choose:-

- 1- birds are (vertebrates invertebrates)
- 2- Fish are (vertebrates invertebrates)
- 3- insects are (vertebrates invertebrates)
- 4- They can grow parts if they lose parts (worm cows)
- 5-