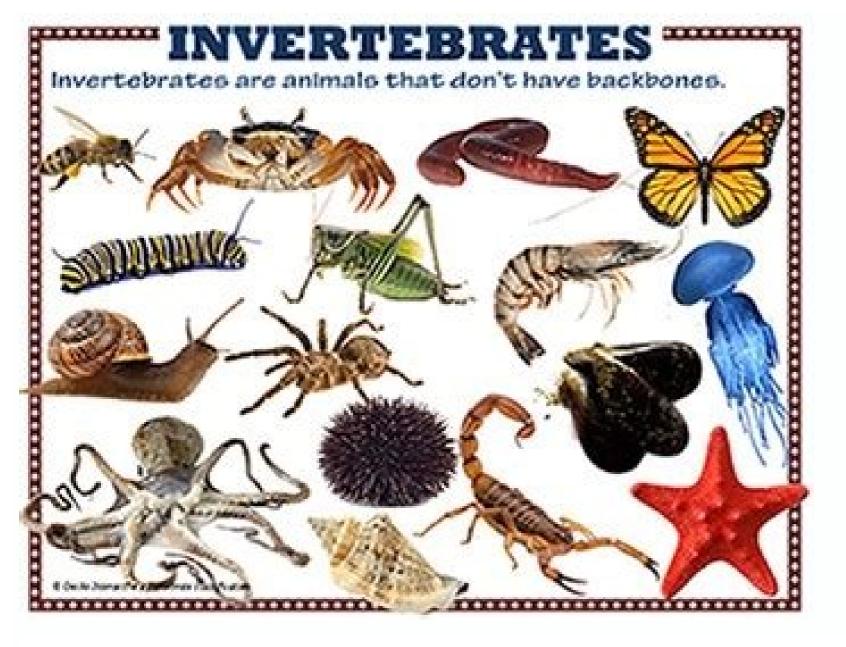

Grade & Section: Grade/ Teacher: -

Topic: Vertebrate & Invertebrate animals

Of the million or more animal species in the world, more than 98% are invertebrates. Invertebrates don't have any bone.

## Invertebrate animals like:-

worm butterfly octopus snail insect